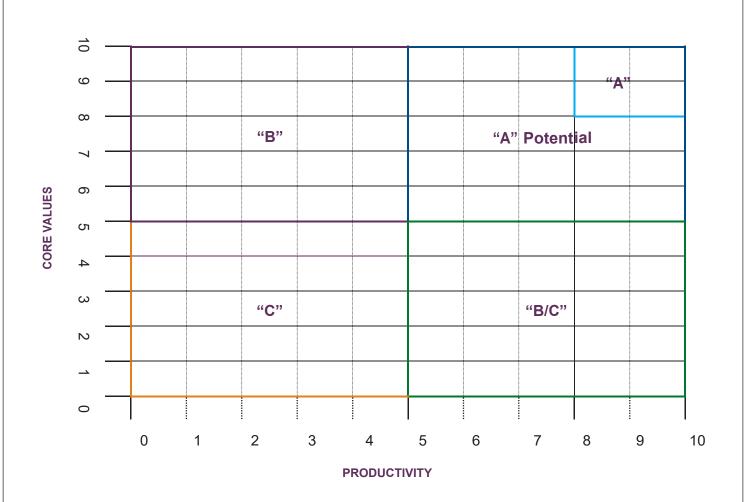

## People+: Talent Assessment Chart

| Team Member<br>Initials | Productivity<br>Score |                    | Core Value<br>Score |             | Rating           | Action Plan For Next Planning Period |                         |                                       |    |
|-------------------------|-----------------------|--------------------|---------------------|-------------|------------------|--------------------------------------|-------------------------|---------------------------------------|----|
|                         |                       |                    |                     |             |                  |                                      |                         |                                       |    |
| Team Member Ir          | nitials               | Core Value<br>0-10 | e Score             | Pro<br>0-1( | ductivity S<br>) | core                                 | Rating:<br>A, B, B/C, C | Action Plan for No<br>Planning Period | xt |